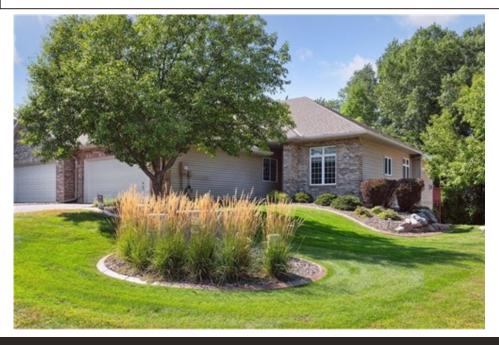

## 10292 Lancaster Ln, Woodbury, MN 55129

- » Beds: 4 | Baths: 3 Full
- » MLS #: 6421739
- » Single Family | 3,027 ft<sup>2</sup> | Lot: 4,138 ft<sup>2</sup>
- » More Info: 10292LancasterLn.IsForSale.com

## \$550,000

One level living at it's finest in this fully updated twin home in the desired Powers Lake. Located on a premium lot backing up to woods offering complete privacy. High-end details & finishes include fully remodeled kitchen w/cherry cabs, quartz counters, marble backsplash, SS appliances, stained glass detail, island & bar counter w/overhang for additional seating, hardwood floors 2010. FP w/built-in cabs in this open floor plan w/large windows allowing for natural light, sun room to bring you out among the trees & deck w/stairs to grade. 4 BR-1 BR on main can be office. Remodeled (2020) main level powder BA w/full tile shower, seamless glass door, custom vanity cab & Corian. Remodeled primary BA truly feels like a spa w/large walk-in fully tiled shower & dbl shower heads, frameless shower door, custom cherry surround over double vanity & granite counters. LL includes FP, 2 Ig BR, 3/4 bath, dry bar, game area & great storage. Softener 2015, furnace 2017, A/C 2020, water heater 2023.