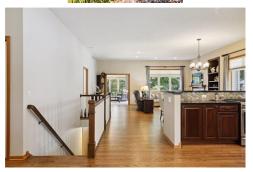

## \$550,000

One level living at it's finest in this fully updated twin home in the desired Powers Lake. Located on a premium lot backing up to woods offering complete privacy. High-end details & finishes include fully remodeled kitchen w/cherry cabs, quartz counters, marble backsplash, SS appliances, stained glass detail, island & bar counter w/overhang for additional seating, hardwood floors 2010. FP w/built-in cabs in this open floor plan w/large windows allowing for natural light, sun room to bring you out among the trees & deck w/stairs to grade. 4 BR-1 BR on main can be office. Remodeled (2020) main level powder BA w/full tile shower, seamless glass door, custom vanity cab & Corian. Remodeled primary BA truly feels like a spa w/large walk-in fully tiled shower & dbl shower heads, frameless shower door, custom cherry surround over double vanity & granite counters. LL includes FP, 2 Ig BR, 3/4 bath, dry bar, game area & great storage. Softener 2015, furnace 2017, A/C 2020, water heater 2023.