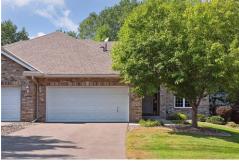

## 10292 Lancaster Ln, Woodbury, MN 55129

- » Beds: 4 | Baths: 3 Full
- » MLS #: 6421739
- » Single Family | 3,027 ft<sup>2</sup> | Lot: 4,138 ft<sup>2</sup>
- » More Info: 10292LancasterLn.IsForSale.com

## \$550,000

One level living at it's finest in this fully updated twin home in the desired Powers Lake. Located on a premium lot backing up to woods offering complete privacy. High-end details & finishes include fully remodeled kitchen w/cherry cabs, quartz counters, marble backsplash, SS appliances, stained glass detail, island & bar counter w/overhang for additional seating, hardwood floors 2010. FP w/built-in cabs in this open floor plan w/large windows allowing for natural light, sun room to bring you out among the trees & deck w/stairs to grade. 4 BR-1 BR on main can be office. Remodeled (2020) main level powder BA w/full tile shower, seamless glass door, custom vanity cab & Corian. Remodeled primary BA truly feels like a spa w/large walk-in fully tiled shower & dbl shower heads, frameless shower door, custom cherry surround over double vanity & granite counters. LL includes FP, 2 Ig BR, 3/4 bath, dry bar, game area & great storage. Softener 2015, furnace 2017, A/C 2020, water heater 2023.